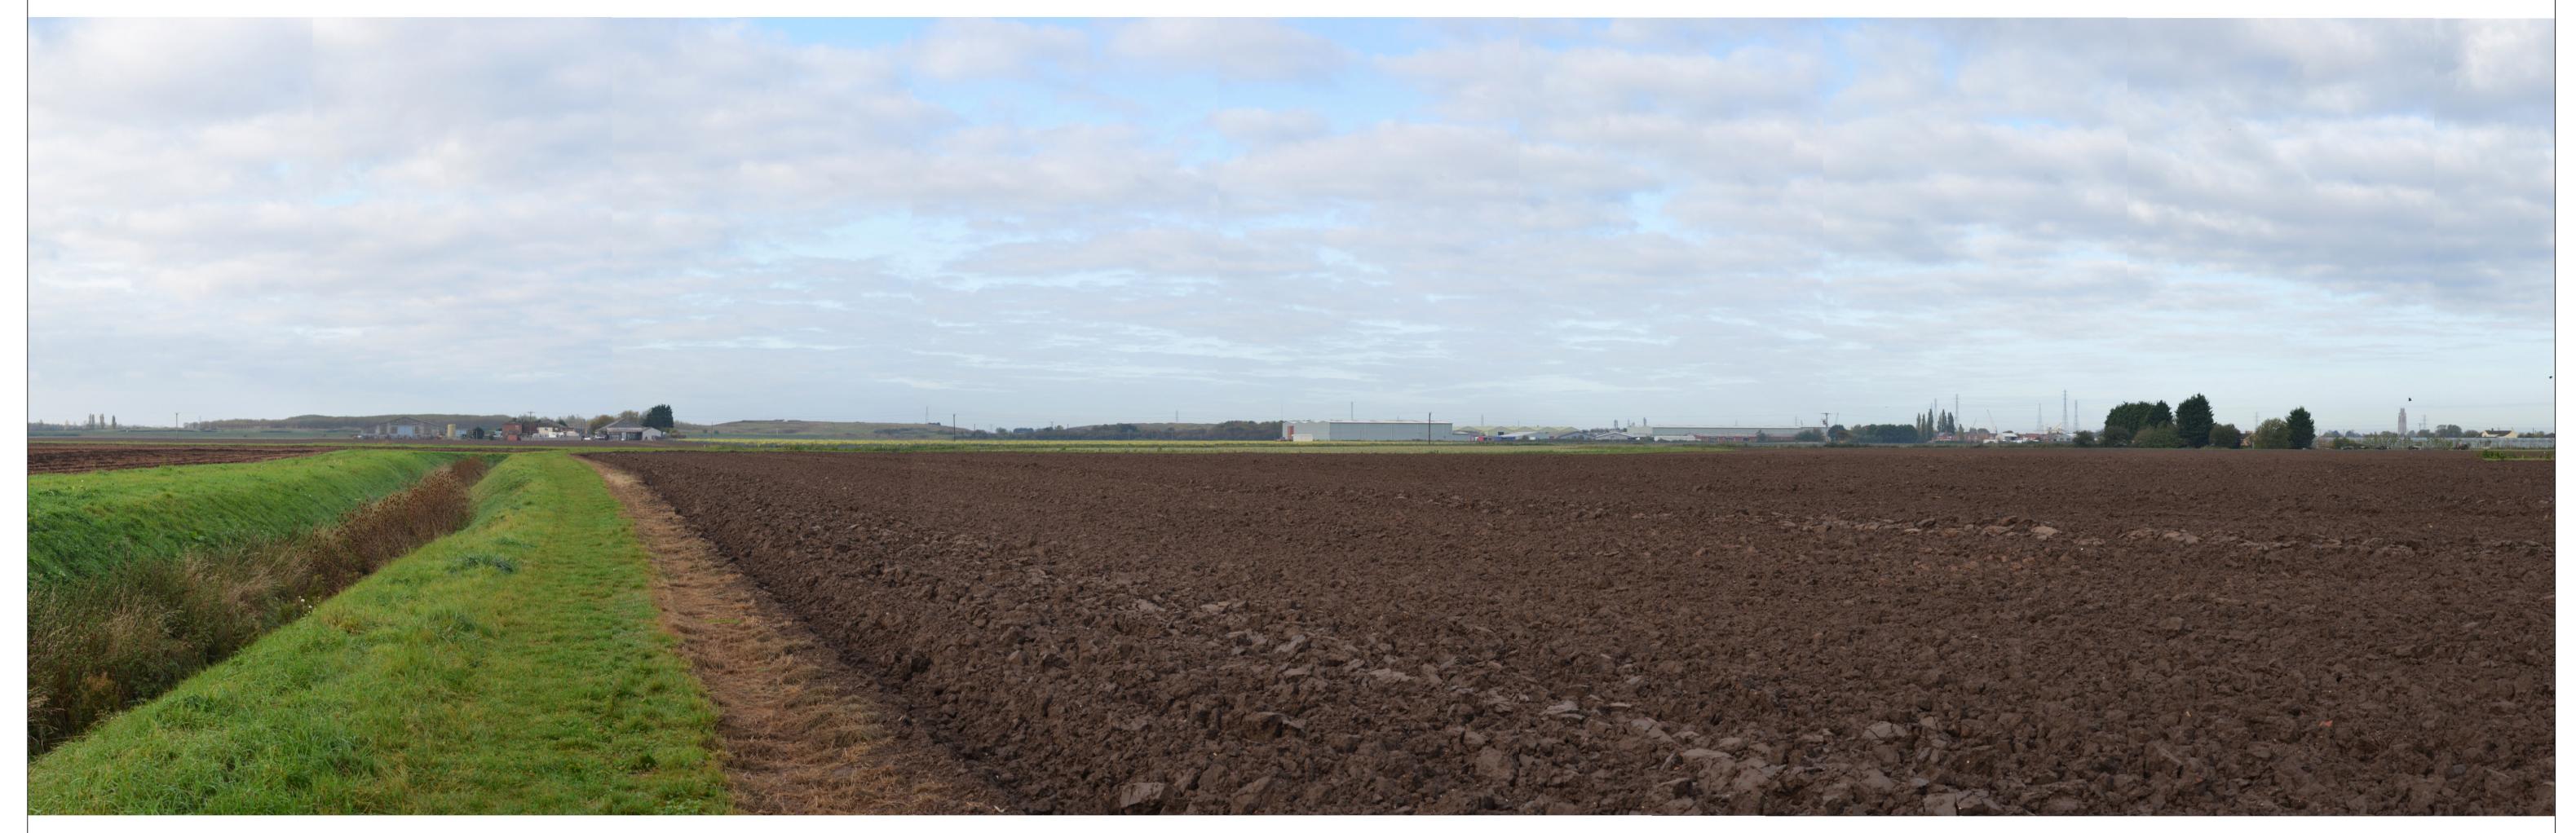

View 3: Looking west from Footpath (Fish/3/1) at Fishtoft

Notes
Print at A1
View flat at a comfortable arm's length

Grid reference: E536054, N342215 Elevation: 3m AOD Direction of centre of view: 266° Field of view: 53.5° (HFOV), 18.2° (VFOV) Distance to site boundary: 1.8km

Camera body: Nikon D600 Lens: 50mm prime Camera height above ground level: 1.7m Time and date of photo: 10:30, 18/10/2018 Weather conditions: High cloud, clear visibility

Estell Warren

BOSTON 2 GASIFICATION DCO APPLICATION LANDSCAPE & VISUAL ASSESSMENT PHOTOMONTAGE 01
VIEW 3 FROM FISHTOFT